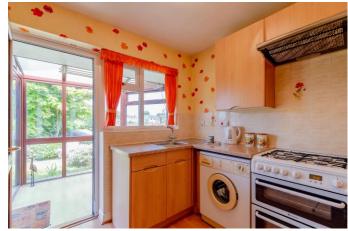

### **Description:**

A fantastic opportunity to acquire this two-bedroom, detached bungalow situated in a sought-after cul-de-sac location of Norton, Stourbridge, offered with NO ONWARD CHAIN.

Entering into a welcoming entrance hallway, the property briefly comprises: Spacious lounge/diner with gas effect electric fireplace, kitchen with ample worktop and cupboard space, complete with inset oven, four ring gas hob and extractor hood, with space/plumbing for free-standing white goods, bright and airy conservatory, family shower room with low-level WC, wash basin, walk-in corner shower cubicle with mixer shower, and airing cupboard housing a modern Worcester combi boiler, separate WC with hand wash basin, and two fantastic sized double bedrooms, one of which offers a canted bay window with the other having built-in wardrobe units.

### **Details:**

**Entrance Hallway with WC, Storage Cupboard and Loft Access** 

Lounge/Diner 17'2" x 11'8" (5.23m x 3.56m)

Kitchen 11'4" x 7'9" (3.45m x 2.36m)

Bedroom One 12'3" x 10'2" (3.73m x 3.1m)

**Bedroom Two** 12'3" x 9'2" (3.73m x 2.8m)