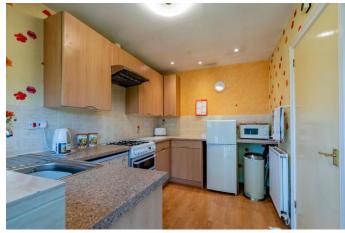

### **Description:**

A fantastic opportunity to acquire this two-bedroom, detached bungalow situated in a sought-after cul-de-sac location of Norton, Stourbridge, offered with NO ONWARD CHAIN.

Entering into a welcoming entrance hallway, the property briefly comprises: Spacious lounge/diner with gas effect electric fireplace, kitchen with ample worktop and cupboard space, complete with inset oven, four ring gas hob and extractor hood, with space/plumbing for free-standing white goods, bright and airy conservatory, family shower room with low-level WC, wash basin, walk-in corner shower cubicle with mixer shower, and airing cupboard housing a modern Worcester combi boiler, separate WC with hand wash basin, and two fantastic sized double bedrooms, one of which offers a canted bay window with the other having built-in wardrobe units.

### **Details:**

**Entrance Hallway with WC, Storage Cupboard and Loft Access** 

Lounge/Diner 17'2" x 11'8" (5.23m x 3.56m)

Kitchen 11'4" x 7'9" (3.45m x 2.36m)

Bedroom One 12'3" x 10'2" (3.73m x 3.1m)

**Bedroom Two** 12'3" x 9'2" (3.73m x 2.8m)