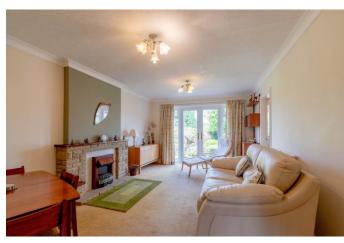

### **Description:**

A fantastic opportunity to acquire this two-bedroom, detached bungalow situated in a sought-after cul-de-sac location of Norton, Stourbridge, offered with NO ONWARD CHAIN.

Entering into a welcoming entrance hallway, the property briefly comprises: Spacious lounge/diner with gas effect electric fireplace, kitchen with ample worktop and cupboard space, complete with inset oven, four ring gas hob and extractor hood, with space/plumbing for free-standing white goods, bright and airy conservatory, family shower room with low-level WC, wash basin, walk-in corner shower cubicle with mixer shower, and airing cupboard housing a modern Worcester combi boiler, separate WC with hand wash basin, and two fantastic sized double bedrooms, one of which offers a canted bay window with the other having built-in wardrobe units.

### **Details:**

**Entrance Hallway with WC, Storage Cupboard and Loft Access** 

Lounge/Diner 17'2" x 11'8" (5.23m x 3.56m)

Kitchen 11'4" x 7'9" (3.45m x 2.36m)

Bedroom One 12'3" x 10'2" (3.73m x 3.1m)

**Bedroom Two** 12'3" x 9'2" (3.73m x 2.8m)