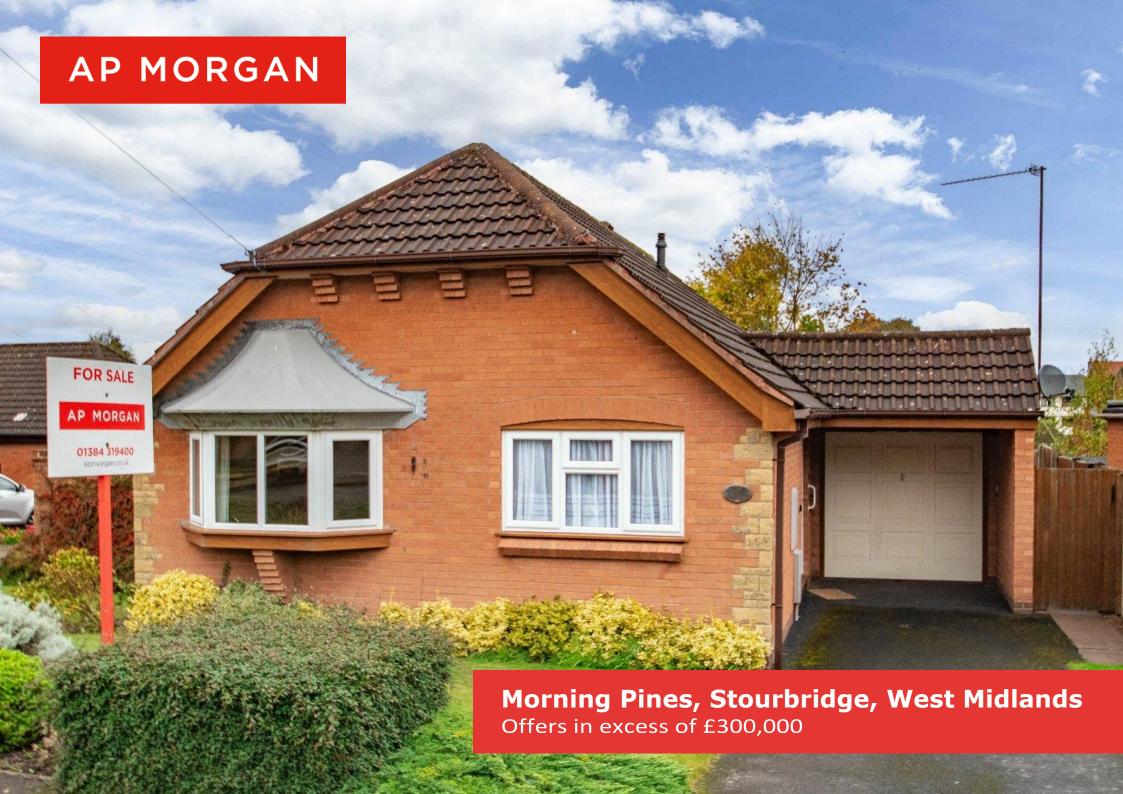

### **Description:**

A fantastic opportunity to acquire this two-bedroom, detached bungalow situated in a sought-after cul-de-sac location of Norton, Stourbridge, offered with NO ONWARD CHAIN.

Entering into a welcoming entrance hallway, the property briefly comprises: Spacious lounge/diner with gas effect electric fireplace, kitchen with ample worktop and cupboard space, complete with inset oven, four ring gas hob and extractor hood, with space/plumbing for free-standing white goods, bright and airy conservatory, family shower room with low-level WC, wash basin, walk-in corner shower cubicle with mixer shower, and airing cupboard housing a modern Worcester combi boiler, separate WC with hand wash basin, and two fantastic sized double bedrooms, one of which offers a canted bay window with the other having built-in wardrobe units.

To the front of the property is a pleasant front lawn, driveway, carport and garage, and to the rear is a well maintained, beautifully landscaped rear garden, mostly laid to lawn with an initial paved patio area and timber storage shed.

Situated in a sought-after and quiet cul-de-sac location of Norton, Stourbridge, the property benefits from excellent local schooling and amenities, with a further wide range of shops, restaurants, pubs and supermarkets nearby in Stourbridge town centre.