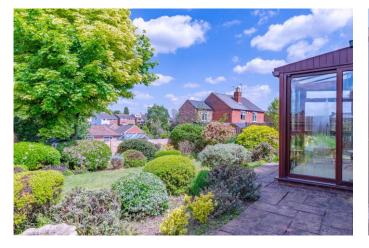

To the front of the property is a pleasant front lawn, driveway, carport and garage, and to the rear is a well maintained, beautifully landscaped rear garden, mostly laid to lawn with an initial paved patio area and timber storage shed.

Situated in a sought-after and quiet cul-de-sac location of Norton, Stourbridge, the property benefits from excellent local schooling and amenities, with a further wide range of shops, restaurants, pubs and supermarkets nearby in Stourbridge town centre.