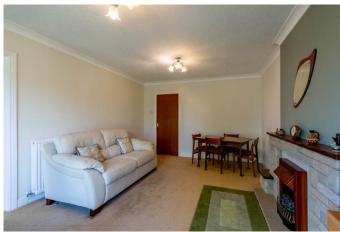

### **Description:**

A fantastic opportunity to acquire this two-bedroom, detached bungalow situated in a sought-after cul-de-sac location of Norton, Stourbridge, offered with NO ONWARD CHAIN.

Entering into a welcoming entrance hallway, the property briefly comprises: Spacious lounge/diner with gas effect electric fireplace, kitchen with ample worktop and cupboard space, complete with inset oven, four ring gas hob and extractor hood, with space/plumbing for free-standing white goods, bright and airy conservatory, family shower room with low-level WC, wash basin, walk-in corner shower cubicle with mixer shower, and airing cupboard housing a modern Worcester combi boiler, separate WC with hand wash basin, and two fantastic sized double bedrooms, one of which offers a canted bay window with the other having built-in wardrobe units.

### **Details:**

**Entrance Hallway with WC, Storage Cupboard and Loft Access** 

Lounge/Diner 17'2" x 11'8" (5.23m x 3.56m)

Kitchen 11'4" x 7'9" (3.45m x 2.36m)

Bedroom One 12'3" x 10'2" (3.73m x 3.1m)

**Bedroom Two** 12'3" x 9'2" (3.73m x 2.8m)