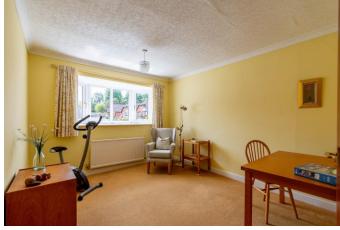

### **Description:**

A fantastic opportunity to acquire this two-bedroom, detached bungalow situated in a sought-after cul-de-sac location of Norton, Stourbridge, offered with NO ONWARD CHAIN.

Entering into a welcoming entrance hallway, the property briefly comprises: Spacious lounge/diner with gas effect electric fireplace, kitchen with ample worktop and cupboard space, complete with inset oven, four ring gas hob and extractor hood, with space/plumbing for free-standing white goods, bright and airy conservatory, family shower room with low-level WC, wash basin, walk-in corner shower cubicle with mixer shower, and airing cupboard housing a modern Worcester combi boiler, separate WC with hand wash basin, and two fantastic sized double bedrooms, one of which offers a canted bay window with the other having built-in wardrobe units.

### **Details:**

**Entrance Hallway with WC, Storage Cupboard and Loft Access** 

Lounge/Diner 17'2" x 11'8" (5.23m x 3.56m)

Kitchen 11'4" x 7'9" (3.45m x 2.36m)

Bedroom One 12'3" x 10'2" (3.73m x 3.1m)

**Bedroom Two** 12'3" x 9'2" (3.73m x 2.8m)