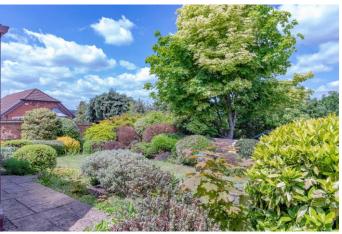

To the front of the property is a pleasant front lawn, driveway, carport and garage, and to the rear is a well maintained, beautifully landscaped rear garden, mostly laid to lawn with an initial paved patio area and timber storage shed.