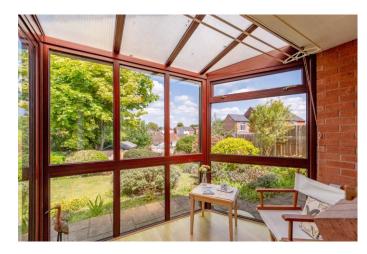

### **Description:**

A fantastic opportunity to acquire this two-bedroom, detached bungalow situated in a sought-after cul-de-sac location of Norton, Stourbridge, offered with NO ONWARD CHAIN.

Entering into a welcoming entrance hallway, the property briefly comprises: Spacious lounge/diner with gas effect electric fireplace, kitchen with ample worktop and cupboard space, complete with inset oven, four ring gas hob and extractor hood, with space/plumbing for free-standing white goods, bright and airy conservatory, family shower room with low-level WC, wash basin, walk-in corner shower cubicle with mixer shower, and airing cupboard housing a modern Worcester combi boiler, separate WC with hand wash basin, and two fantastic sized double bedrooms, one of which offers a canted bay window with the other having built-in wardrobe units.

**Shower Room** 5'9" x 5'4" (1.75m x 1.63m)

**Conservatory** 6'1" x 7'9" (1.85m x 2.36m)

 $\textbf{EPC Rating:} \ \mathsf{To} \ \mathsf{be} \ \mathsf{confirmed}$ 

**Council Tax Band:** D (tbc by solicitors). **Tenure:** Freehold (tbc by solicitors).